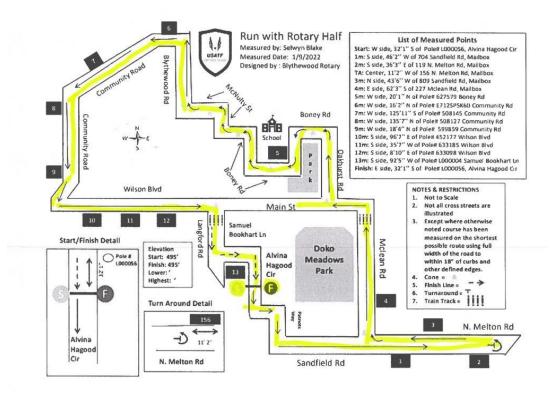

DATE:

January 6, 2024

# **PLACE:**

Doko Meadows Park, Blythewood, SC

## TIME:

Half Marathon - 8:00 5K - 8:15

Packet pick up is: Friday, January 5, 2024 from 3 – 8 p.m. at Doko Meadows Park

Trophies given to Top Three Winners in each age category Medals given to all participants

BECOME A SPONSOR | Contact us at RunWithRotary@gmail.com



#### PRESENTED BY BLYTHEWOOD ROTARY

REGISTER AT **STRICTLYRUNNING.COM**CONTACT US AT RUNWITHROTARY@GMAIL.COM

#### **Half Marathon Map**



### 5k Map





# Run with Rotary 5k and ½ Marathon January 6, 2024 Corporate Sponsor Benefits

6

#### \$2000 Headline "Truth" Sponsor includes:

- Corporate Name on Finish Line Banner "2024 Blythewood Rotary Half Marathon Sponsored by Corporate" (includes Facebook posting)
- 2. Corporate Logo in center of participant t-shirts
- Opportunity to speak about your Company business/background during event
- Corporate name on 1/2 page ad in the Northeast Newspapers (Voice and Country Chronicle paper)
- 5. Entry of 10 runners/walkers in the event

Bring Your corporate tent to the event

#### \$1000 "Fair to All" Sponsor includes:

- 1. Corporate Name (or logo) on race course direction signs
- 2. Corporate name/logo on participant t-shirts
- 3. Entry of 8 runners/walkers in the event
- 4. Oppor