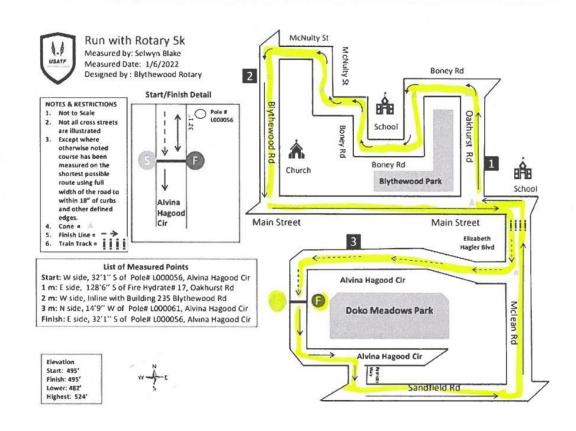

DATE:

January 6, 2024

# **PLACE:**

Doko Meadows Park, Blythewood, SC

## TIME:

Half Marathon - 8:00 5K - 8:15

Packet pick up is: Friday, January 5, 2024 from 3 – 8 p.m. at Doko Meadows Park

Trophies given to Top Three Winners in each age category Medals given to all participants

BECOME A SPONSOR | Contact us at RunWithRotary@gmail.com



#### PRESENTED BY BLYTHEWOOD ROTARY

REGISTER AT **STRICTLYRUNNING.COM**CONTACT US AT RUNWITHROTARY@GMAIL.COM

#### **Half Marathon Map**



### 5k Map





# Run with Rotary 5k and ½ Marathon January 6, 2024 Corporate Sponsor Benefits

6

#### \$2000 Headline "Truth" Sponsor includes:

- Corporate Name on Finish Line Banner "2024 Blythewood Rotary Half Marathon Sponsored by Corporate" (includes Facebook posting)
- 2. Corporate Logo in center of participant t-shirts
- Opportunity to speak about your Company business/background during event
- Corporate name on 1/2 page ad in the Northeast Newspapers (Voice and Country Chronicle paper)
- 5. Entry of 10 runners/walkers in the event

Bring Your corporate tent to the event

#### \$1000 "Fair to All" Sponsor includes:

- 1. Corporate Name (or logo) on race course direction signs
- 2. Corporate name/logo on participant t-shirts
- 3. Entry of 8 runners/walkers in the event
- 4. Opportunity to pers