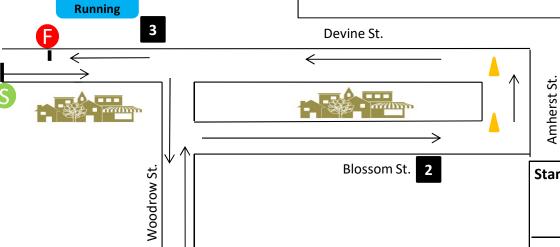

DayBreak 5k

Strictly

Measured by: Selwyn Blake Measured Date: 2/25/17

**Designed by: Jordan Lybrand** 

**List of Measured Points** 

Start: S side, 21'11" W of Building #2400

1 m: S side Kiawah Ave, 2'7" E of SCEG

Pole# 371432

2 m: S side Blossom St, 7'8" E of Resident

#2902

3 m: N side Devine St, 28'1" W of SCEG

Pole# 8159

Finish: N side Devine St. 29'11" E of

SCE&G Pole #536391

Elevation Start: 260ft

## **NOTES & RESTRICTIONS**

- 1. Not to Scale
- 2. Not all cross streets are illustrated
- 3. Except where otherwise noted course has been measured on the shortest possible route using full width of the road to within 18" of curbs and other defined edges.
- 4. A = Cones