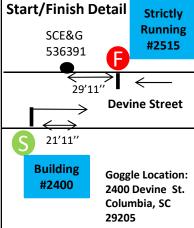

DayBreak 5k

Strictly

Measured by: Selwyn Blake Measured Date: 2/25/17

**Designed by: Jordan Lybrand** 

**List of Measured Points** 

Start: S side, 21'11" W of Building #2400

1 m: S side Kiawah Ave, 2'7" E of SCEG

Pole# 371432

2 m: S side Blossom St, 7'8" E of Resident

#2902

3 m: N side Devine St, 28'1" W of SCEG

Pole# 8159

Finish: N side Devine St. 29'11" E of

SCE&G Pole #536391

Elevation Start: 260ft